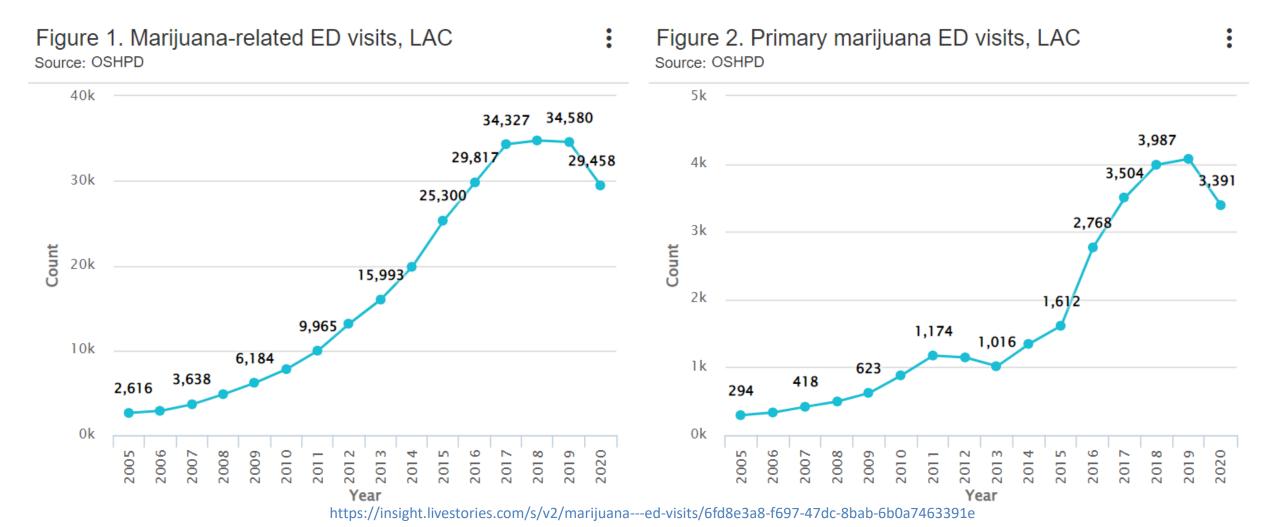

## Marijuana Related and Primary Marijuana Emergency Department (ED) Visits, Los Angeles County