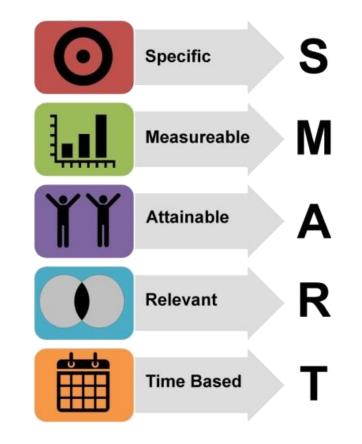

### **SMART Objectives:**

- Specific
- Measurable
- Attainable,
- Results-focused
- Time-based

## **WORK PLAN: SMART Goals**

- Based on the selected County Goal and accompanying Objective(s), develop SMART Goals for FY 2022-2023.
- Specify target substances selected
- Must address all 4 priority areas with a focus on specific substance(s).
- The SMART Goals should reflect the change you hope to achieve as a result of the activities you conduct.

## **SMART Goals**

### Specific

 Clearly define what to accomplish

### Measurable

 Goals are identified with targets and milestones

### Attainable

 Realistic and Manageable

#### Relevant

 Goals fit with SAPC's Strategic Prevention Plan

#### **Time-Based**

 Specific Time Period in Mind