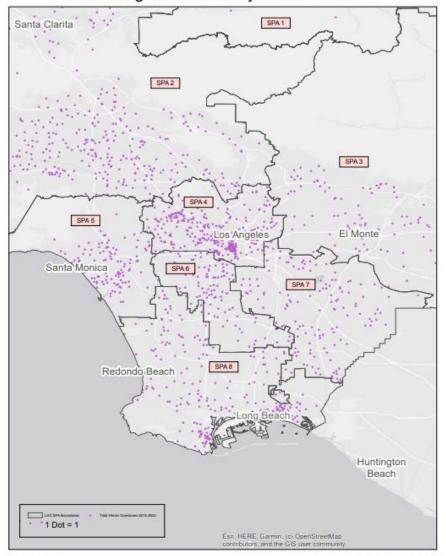

#### Accidental Heroin Overdose Deaths Los Angeles County 2015-2020

LAC DPH SAPC Cartography by Mollie McGrann One dot symbolizes one death from a heroin overdose within the county from 2015 to 2020.