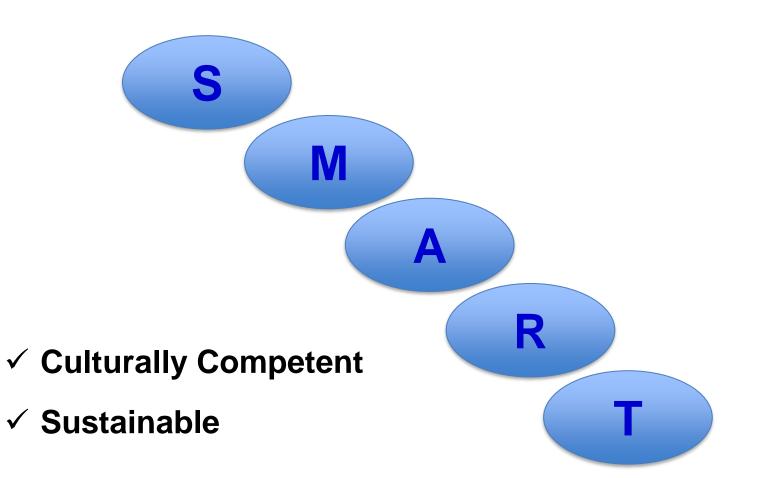

### **SMART Objectives:**

- Specific
- Measurable
- Attainable,
- Results-focused
- Time-based

## **WORK PLAN: SMART Goals**

- Based on the selected County Goal and accompanying Objective(s), develop SMART Goals for FY 2022-2023.
- Specify target substances selected
- Must address all 4 priority areas with a focus on specific substance(s).
- The SMART Goals should reflect the change you hope to achieve as a result of the activities you conduct.

## **SMART Goals**

### Specific

 Clearly define what to accomplish

### Measurable

 Goals are identified with targets and milestones

### Attainable

 Realistic and Manageable

#### Relevant

 Goals fit with SAPC's Strategic Prevention Plan

#### **Time-Based**

 Specific Time Period in Mind