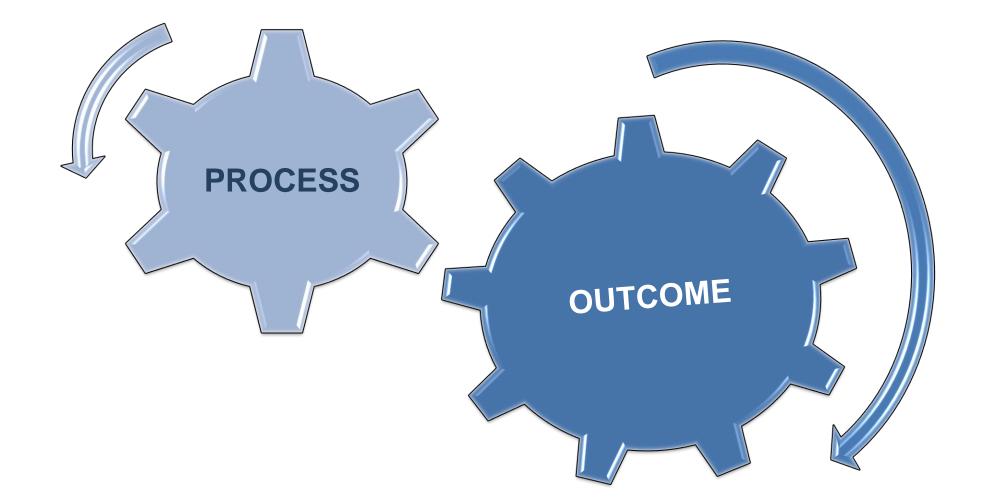

## **Measuring Progress: Process Measures**

Step 3

## What is being done to get the desired outcome?

Step 2

Step 2

#### **Examples:**

- Sign-in Sheets
   Completed
- School based trainings completed
- Educational materials
   developed

OUTCOME

## **Measuring Progress: Outcome Measures**

## **Outcome Measures**

## How is the program performing?

• What are the results?

#### **Examples:**

- Pre-Post Survey Results on changes in knowledge and attitude changes
- Number of online "contacts" or website/app "clicks" (analytics).
- Focus group qualitative measures.
- Child Management Skill Measures (Questionnaire-GGC)