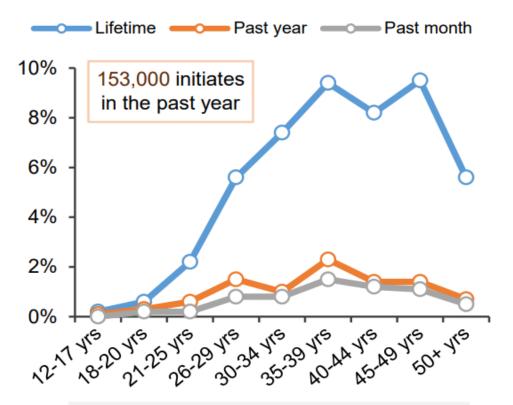

## Lifetime, past year, and past month meth use by age, U.S., 2020<sup>2</sup>

Meth use increased with age, peaking at age 35-49, and then decreased

http://publichealth.lacounty.gov/sapc/MDU/MDBrief/MethBrief.pdf