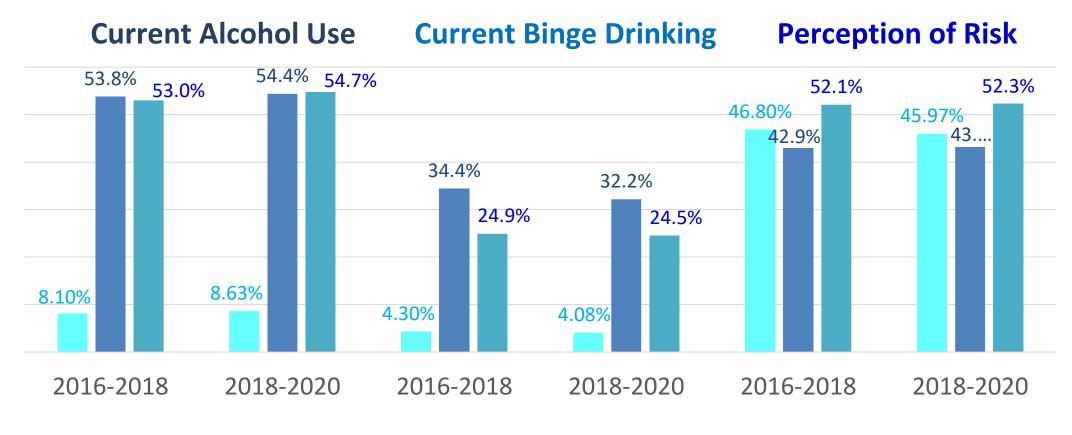

### Current Alcohol Use, Binge Drinking, and Perception of Risk by Age Group, LAC, 2016-2020

■ Youth Ages 12-17 ■ Adults Ages 18-25 ■ Adults Ages 26 or Higher

Source: National Survey of Drug Use and Health, substate data, 2016-18 and 2018-20