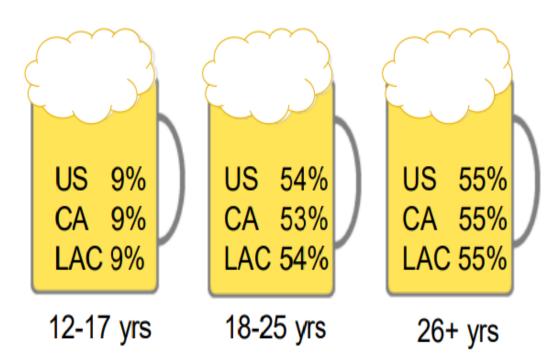

## Past Month Marijuana Use among Adults (18+), Los Angeles County, California, and United States, 2016-2020 Annual Averages

Source: National Survey of Drug Use and Health, substate data, 2016-18 and 2018-20