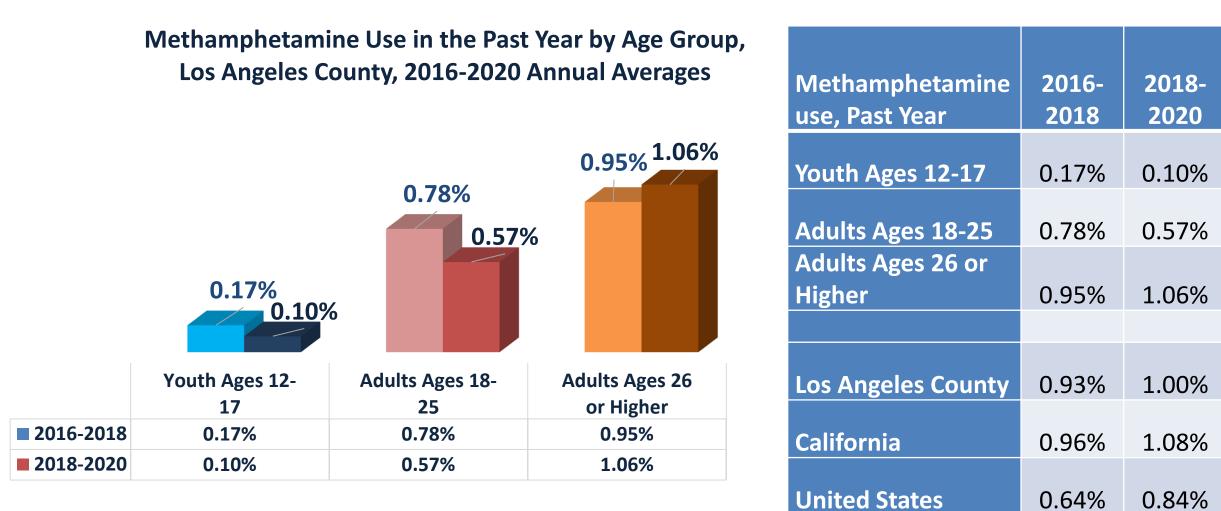

## **Methamphetamine**

Source: National Survey of Drug Use and Health, substate data, 2016-18 and 2018-20

---- Youth Ages 12-17 ---- Adults Ages 18-25 ---- Adults Ages 26 or Higher

Source: National Survey of Drug Use and Health, substate data, 2016-18 and 2018-20