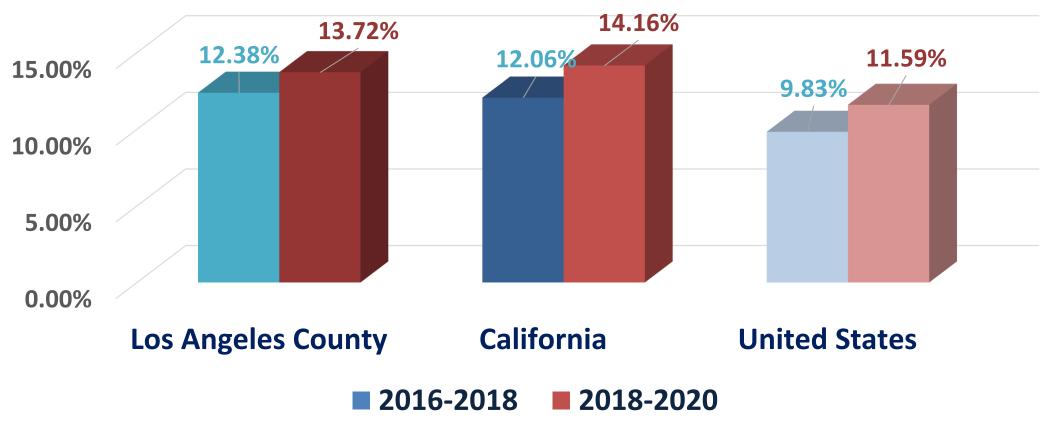

## Past Month Marijuana Use among Adults (18+), Los Angeles County, California, and United States, 2016-2020 Annual Averages

Source: National Survey of Drug Use and Health, substate data, 2016-18 and 2018-20