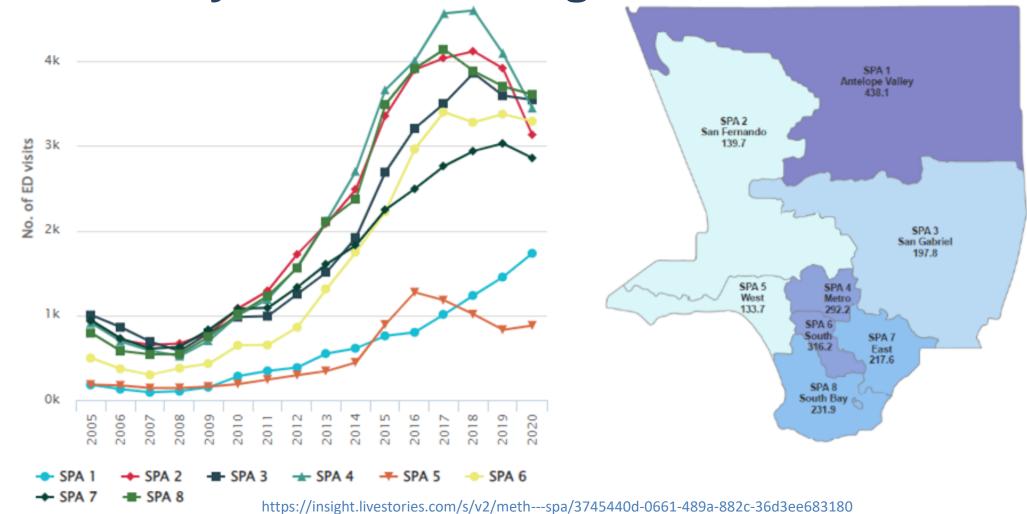

ports

- Policies and Procedures
- Covered Items
- Prevention Data Reporting (PPSDS)
- Recommended Trainings
- Invoices
- Q&A



# Los Angeles County Substance Use Data and Priority Substances





## **Methamphetamine**



Source: National Survey of Drug Use and Health, substate data, 2016-18 and 2018-20



## **Methamphetamine**

Nationwide drug seizures (in pounds), U.S., FY1314-FY2021<sup>1</sup>



Domestic meth seizures greatly increased in the US following FY1819, particularly in western states

## Lifetime, past year, and past month meth use by age, U.S., 2020<sup>2</sup>



Meth use increased with age, peaking at age 35-49, and then decreased

http://publichealth.lacounty.gov/sapc/MDU/MDBrief/MethBrief.pdf



## Methamphetamine Emergency (ED) Visits by Service Planning Area, SPA





## **Opioid Overdose Deaths**

Accidental Prescription Opioid Overdose Deaths Los Angeles County 2015-2020



#### Accidental Heroin Overdose Deaths Los Angeles County 2015-2020



LAC DPH SAPC Cartography by Mollie McGrann One dot symbolizes one death from a heroin overdose within the county from 2015 to 2020.



## Past Month Marijuana Use among Adults (18+), Los Angeles County, California, and United States, 2016-2020 Annual Averages



Source: National Survey of Drug Use and Health, substate data, 2016-18 and 2018-20





---- Youth Ages 12-17 ---- Adults Ages 18-25 ---- Adults Ages 26 or Higher

Source: National Survey of Drug Use and Health, substate data, 2016-18 and 2018-20



## Marijuana Related and Primary Marijuana Emergency Department (ED) Visits, Los Angeles County





#