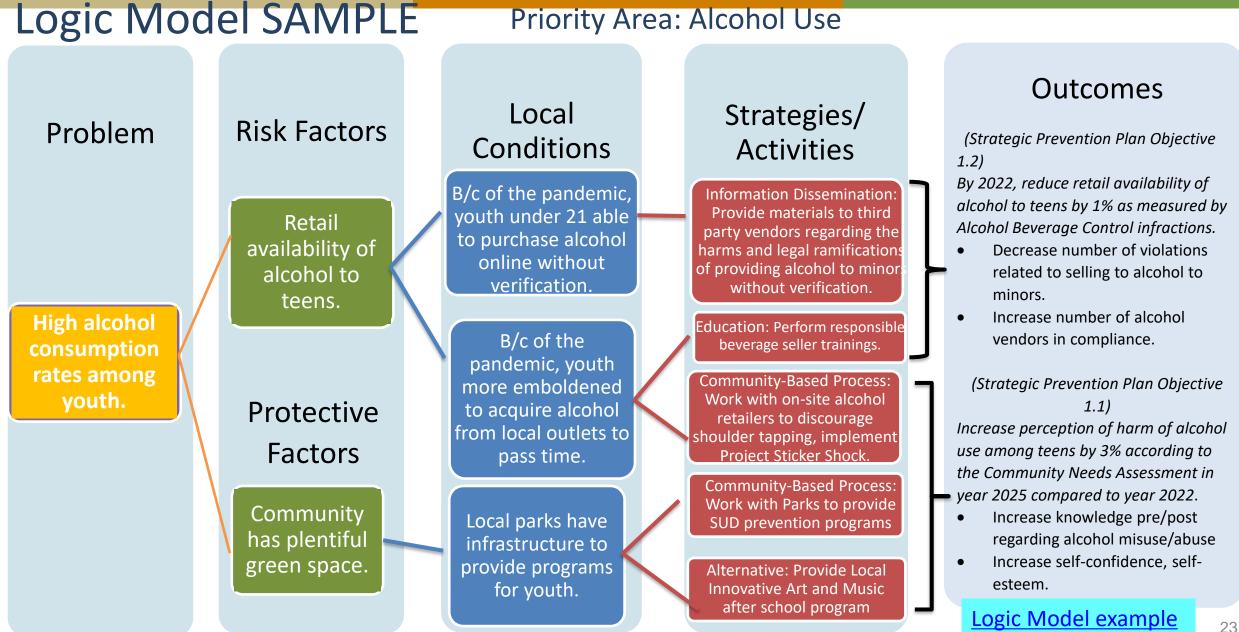

# **Data Driven Programming**

LA County has four (4) priority substances (marijuana, alcohol, methamphetamine, and prescription drugs). Address all priority areas, with a focus on specific substances.

1- Your problem statement should be based on your local data and community conditions.

**2-** Your programming should be culturally competent, based on your problem statement and your organizational and community capacity.