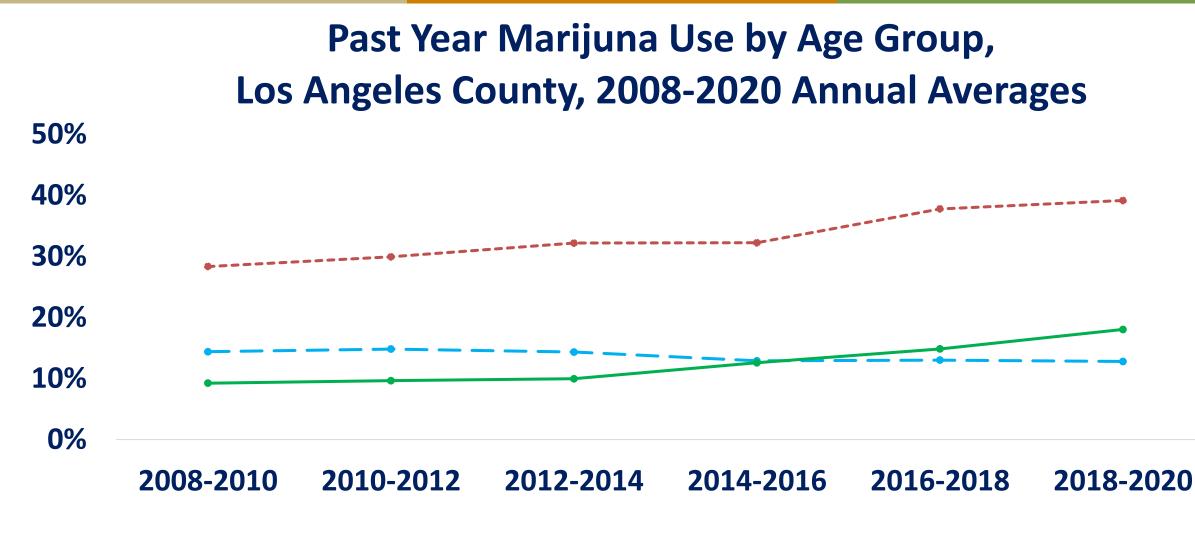

---- Youth Ages 12-17 ---- Adults Ages 18-25 ---- Adults Ages 26 or Higher

Source: National Survey of Drug Use and Health, substate data, 2016-18 and 2018-20