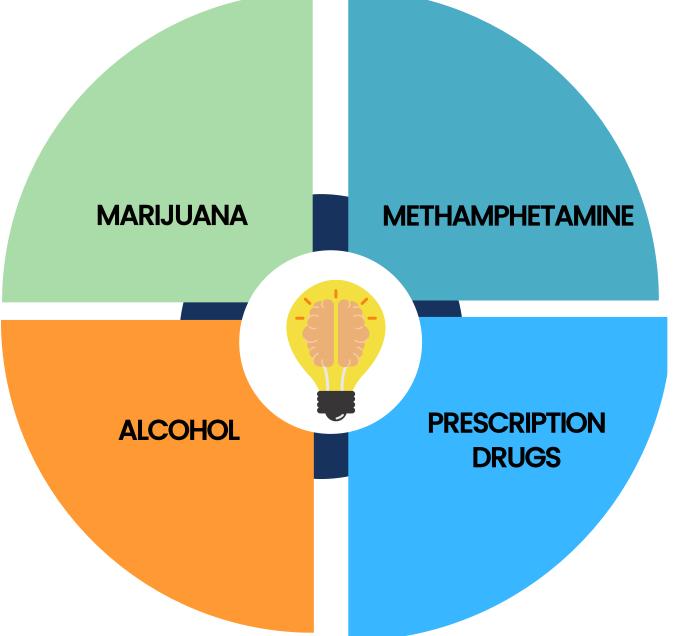

## **4 Priority Substances**

### **The Four Priority Areas**

were defined through conducting a local community needs assessment and analyzing existing substance use data.

## LA County Strategic Prevention Plan

The Four Priority Areas were defined through conducting a local community needs assessment and analyzing existing substance use data.

**Priority 1:** Decrease alcohol use among youth.

**Priority 2:** Decrease marijuana use among youth.

**Priority 3:** Decrease methamphetamine use among youth and adults.

**Priority 4**: Decrease prescription drug misuse or abuse among youth and adults.