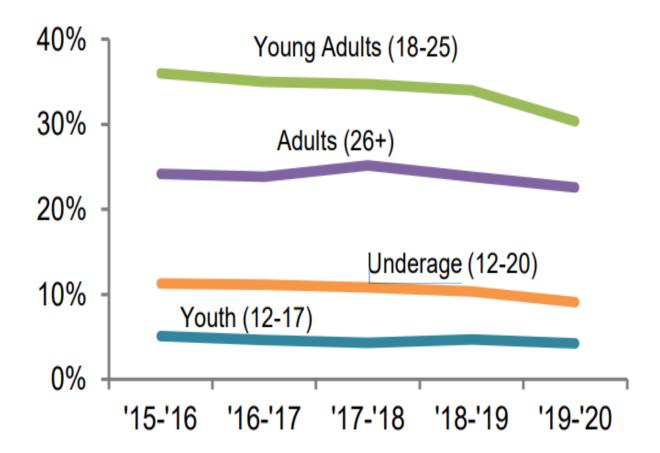

---- Youth Ages 12-17 ---- Adults Ages 18-25 ---- Adults Ages 26 or Higher

Source: National Survey of Drug Use and Health, substate data, 2016-18 and 2018-20