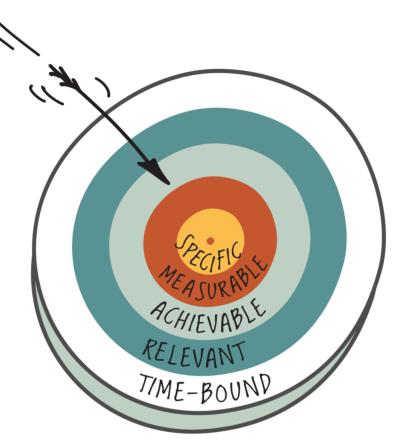

### **SMART Objectives:**

- Specific
- Measurable
- Attainable,
- Results-focused
- Time-based

## **SMART Goals**

### Specific

 Clearly define what to accomplish

### Measurable

 Goals are identified with targets and milestones

### Attainable

 Realistic and Manageable

#### Relevant

 Goals fit with SAPC's Strategic Prevention Plan

#### **Time-Based**

 Specific Time Period in Mind