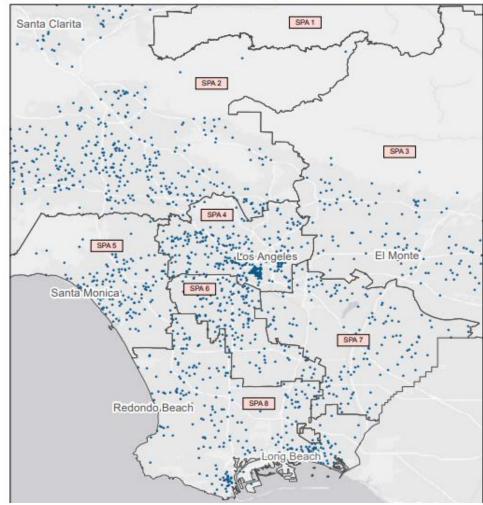

nvoices
- Q&A



# Los Angeles County Substance Use Data and Priority Substances





## **Methamphetamine**



Source: National Survey of Drug Use and Health, substate data, 2016-18 and 2018-20



## **Methamphetamine**

Nationwide drug seizures (in pounds), U.S., FY1314-FY2021<sup>1</sup>



Domestic meth seizures greatly increased in the US following FY1819, particularly in western states

## Lifetime, past year, and past month meth use by age, U.S., 2020<sup>2</sup>



Meth use increased with age, peaking at age 35-49, and then decreased

http://publichealth.lacounty.gov/sapc/MDU/MDBrief/MethBrief.pdf



## Methamphetamine Emergency (ED) Visits by Service Planning Area, SPA





## **Opioid Overdose Deaths**

Accidental Prescription Opioid Overdose Deaths Los Angeles County 2015-2020



#### Accidental Heroin Overdose Deaths Los Angeles County 2015-2020



LAC DPH SAPC Cartography by Mollie McGrann One dot symbolizes one death from a heroin overdose within the county from 2015 to 2020.



## Past Month Marijuana Use among Adults (18+), Los Angeles County, California, and United States, 2016-2020 Annual Averages



Source: National Survey of Drug Use and Health, substate data, 2016-18 and 2018-20





---- Youth Ages 12-17 ---- Adults Ages 18-25 ---- Adults Ages 26 or Higher

Source: National Survey of Drug Use and Health, substate data, 2016-18 and 2018-20



## Marijuana Related and Primary Marijuana Emergency Department (ED) Visits, Los Angeles County





### Alcohol use in the Past 30 Days by Age in Los Angeles County (LAC), 2018-2020<sup>1</sup>



**1 in 7** under