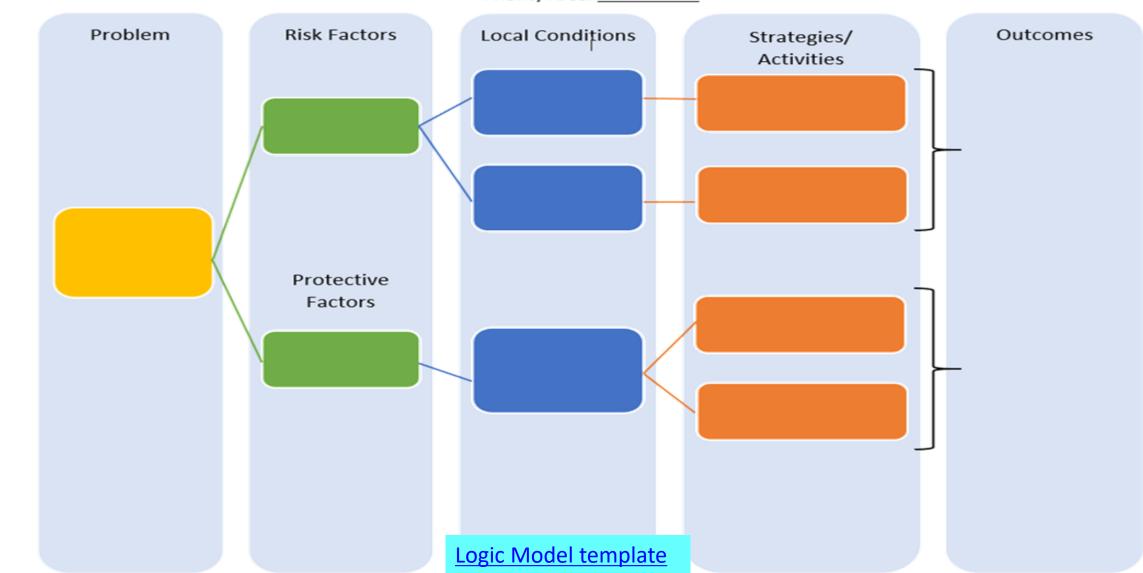

# Logic Model

## **Logic Model**

- A logic model must be developed in accordance with LA County's Goals and
- **Objectives and used to guide the development of the provider's work plans.**

Logic model should include:

- Problem Statement
- Risk and Protective Factors
- Local Conditions
- Strategies/Activities
- Outcomes

You can select 2 to focus on, but you must address all 4 priority areas! (need one logic model for each priority)