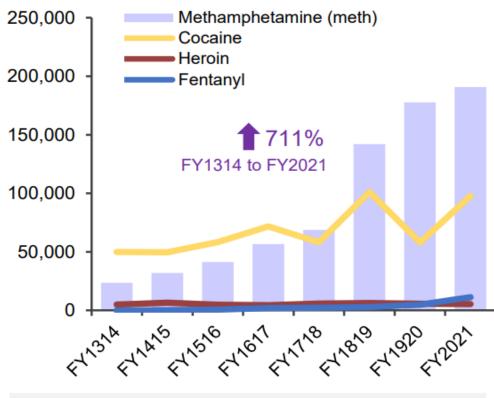

## **Methamphetamine**

Nationwide drug seizures (in pounds), U.S., FY1314-FY2021<sup>1</sup>

Domestic meth seizures greatly increased in the US following FY1819, particularly in western states