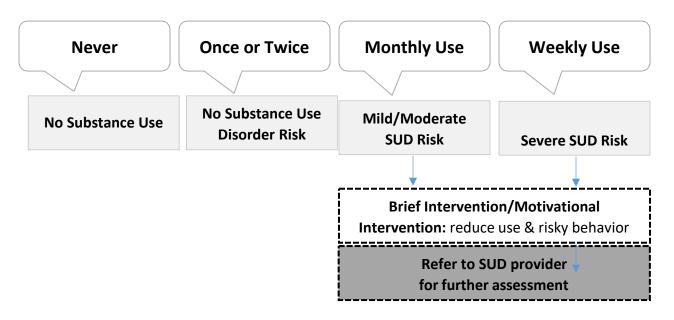

## **S2BI Algorithm**

Thank you for answering these questions. Based on what you shared, we would like to connect you to an agency in your local community (near you) for a further assessment and information about services to assist with your needs. How does that sound?