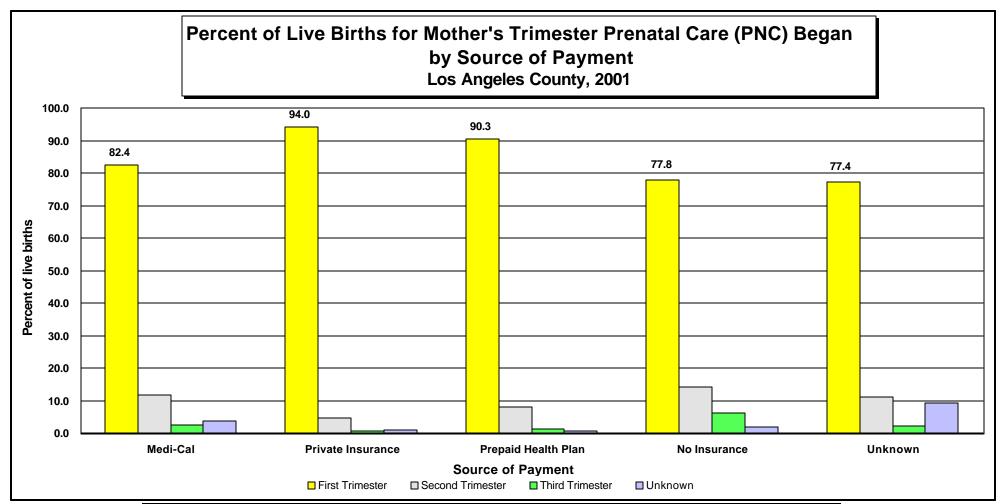

|           | Source of Payment |         |          |         |                   |         |                     |         |              |         |         |         |
|-----------|-------------------|---------|----------|---------|-------------------|---------|---------------------|---------|--------------|---------|---------|---------|
|           | No Prenatal Care  |         | Medi-Cal |         | Private Insurance |         | Prepaid Health Plan |         | No Insurance |         | Unknown |         |
| Trimester | Number            | Percent | Number   | Percent | Number            | Percent | Number              | Percent | Number       | Percent | Number  | Percent |
| No PNC    | 545               | 99.8    | 0        | 0.0     | 0                 | 0.0     | 0                   | 0.0     | 0            | 0.0     | 0       | 0.0     |
| First     | 0                 | 0.0     | 62,145   | 82.4    | 28,433            | 94.0    | 39,070              | 90.3    | 2,318        | 77.8    | 810     | 77.4    |
| Second    | 0                 | 0.0     | 8,786    | 11.6    | 1,390             | 4.6     | 3,411               | 7.9     | 424          | 14.2    | 117     | 11.2    |
| Third     | 0                 | 0.0     | 1,767    | 2.3     | 157               | 0.5     | 558                 | 1.3     | 183          | 6.1     | 22      | 2.1     |
| Unknown   | 1                 | 0.2     | 2,759    | 3.7     | 253               | 0.8     | 222                 | 0.5     | 54           | 1.8     | 98      | 9.4     |
| Total     | 546               | 100.0   | 75,457   | 100.0   | 30,233            | 100.0   | 43,261              | 100.0   | 2,979        | 100.0   | 1,047   | 100.0   |