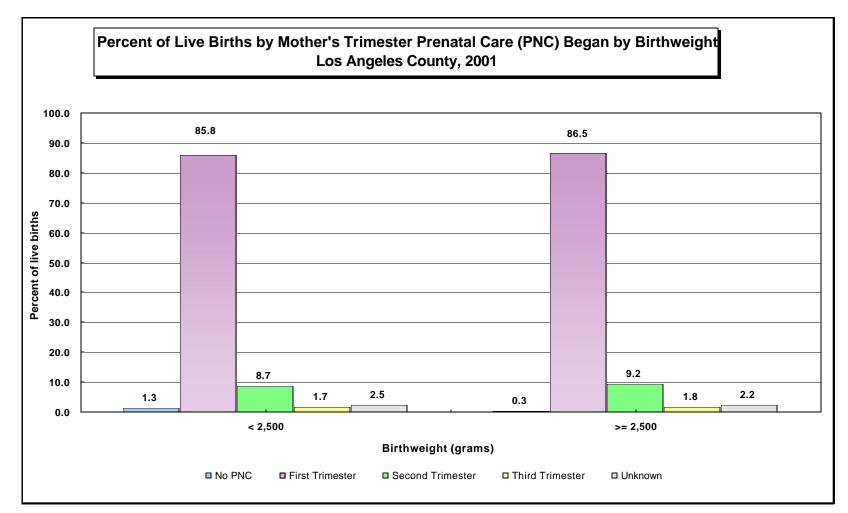

|           | Birthweight (grams) |         |                   |         |
|-----------|---------------------|---------|-------------------|---------|
|           | < 2,500             |         | <u>&gt;</u> 2,500 |         |
| Trimester | Number              | Percent | Number            | Percent |
| No PNC    | 132                 | 1.3     | 413               | 0.3     |
| First     | 8,764               | 85.8    | 124,012           | 86.5    |
| Second    | 891                 | 8.7     | 13,237            | 9.2     |
| Third     | 175                 | 1.7     | 2,512             | 1.8     |
| Unknown   | 251                 | 2.5     | 3,135             | 2.2     |
| Total     | 10,213              | 100.0   | 143,309           | 100.0   |