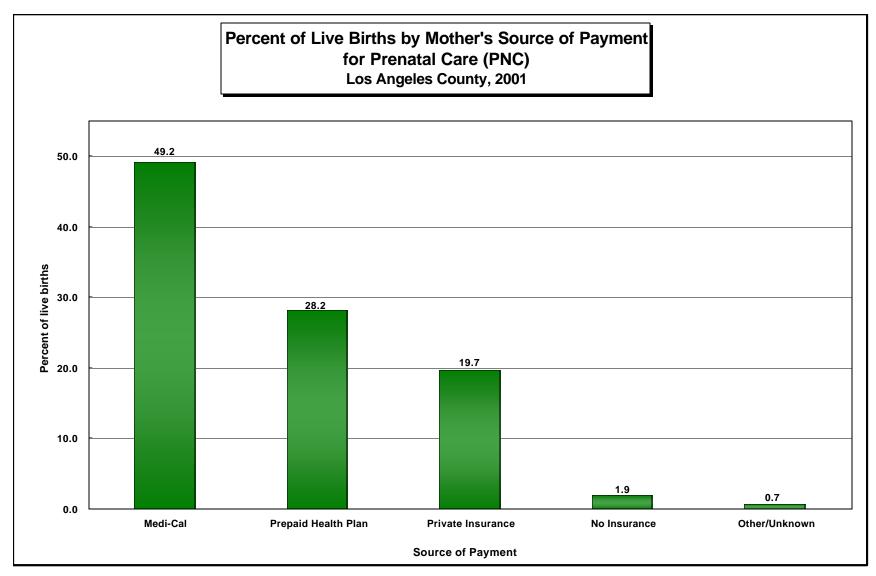

| Source of Payment |         |                     |         |                   |         |              |         |                  |         |               |         |
|-------------------|---------|---------------------|---------|-------------------|---------|--------------|---------|------------------|---------|---------------|---------|
| Medi-Cal          |         | Prepaid Health Plan |         | Private Insurance |         | No Insurance |         | No Prenatal Care |         | Other/Unknown |         |
| Number            | Percent | Number              | Percent | Number            | Percent | Number       | Percent | Number           | Percent | Number        | Percent |
| 75,457            | 49.2    | 43,261              | 28.2    | 30,233            | 19.7    | 2,979        | 1.9     | 546              | 0.4     | 1,047         | 0.7     |

Note: Total number of live births in Los Angeles County in 2001 was 153,523

Source: California Department of Health Services, Center for Health Statistics, Vital Statistics, 2001