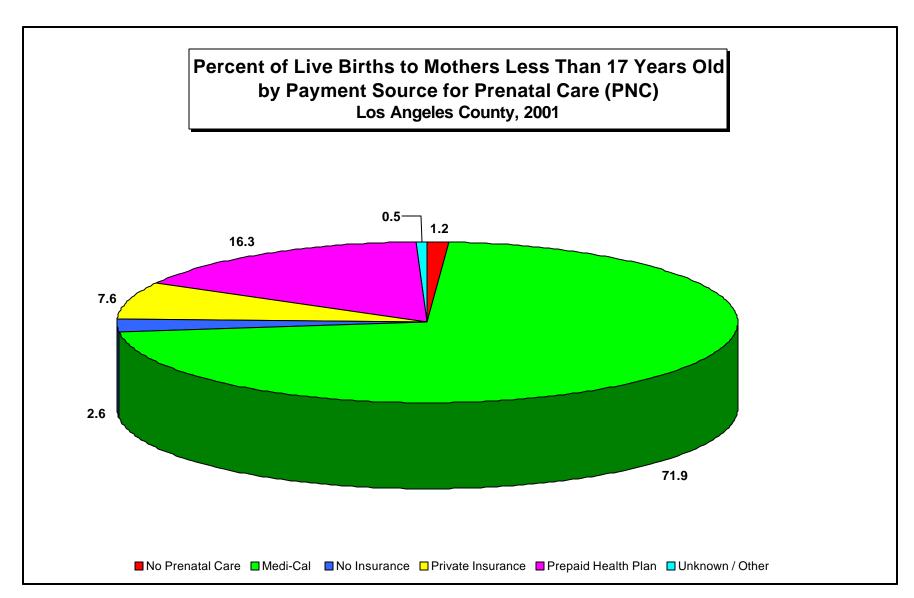

| Source of Payment |         |          |         |              |         |                   |         |                     |         |               |         |
|-------------------|---------|----------|---------|--------------|---------|-------------------|---------|---------------------|---------|---------------|---------|
| No Prenatal Care  |         | Medi-Cal |         | No Insurance |         | Private Insurance |         | Prepaid Health Plan |         | Unknown/Other |         |
| Number            | Percent | Number   | Percent | Number       | Percent | Number            | Percent | Number              | Percent | Number        | Percent |
| 32                | 1.2     | 1,994    | 71.9    | 72           | 2.6     | 210               | 7.6     | 453                 | 16.3    | 14            | 0.5     |

Note: Total number of live births to mothers less than 17 years old in Los Angeles County in 2001 was 2,775

Source: California Department of Health Services, Center for Health Statistics, Vital Statistics, 2001