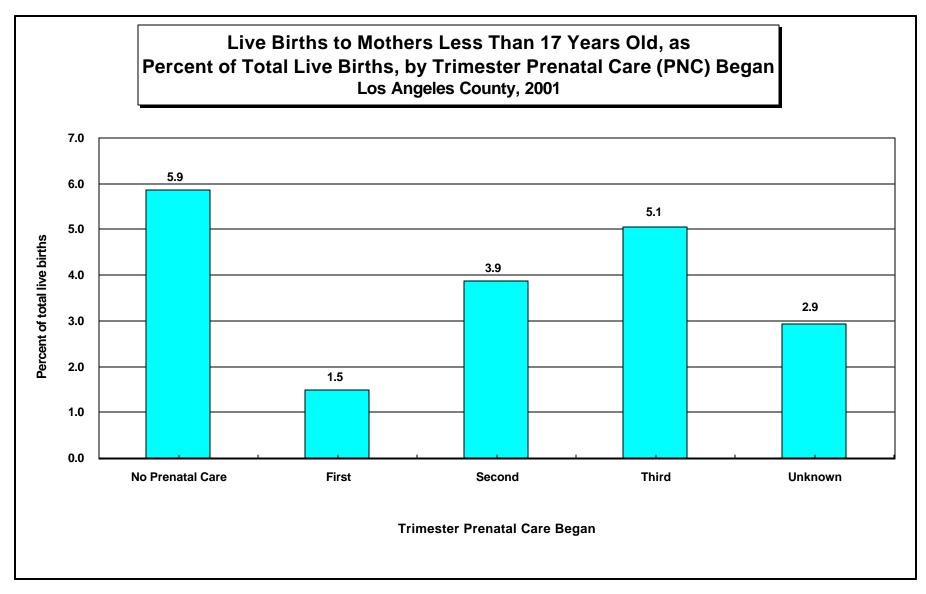

|       | Trimester Prenatal Care Began |         |         |         |        |         |        |         |         |         |
|-------|-------------------------------|---------|---------|---------|--------|---------|--------|---------|---------|---------|
|       | No Prenatal Care              |         | First   |         | Second |         | Third  |         | Unknown |         |
| Age   | Number                        | Percent | Number  | Percent | Number | Percent | Number | Percent | Number  | Percent |
| < 17  | 32                            | 5.9     | 1,962   | 1.5     | 546    | 3.9     | 136    | 5.1     | 99      | 2.9     |
| Total | 545                           | 100.0   | 132,776 | 100.0   | 14,128 | 100.0   | 2,687  | 100.0   | 3,387   | 100.0   |

Note: Total number of live births in Los Angeles County in 2001 was 153,523

\* 'Trimester Prenatal Care Began' excludes the prenatal care experiences of all women whose pregnancies did not result in a live birth. Source: California Department of Health Services, Center for Health Statistics, Vital Statistics, 2001