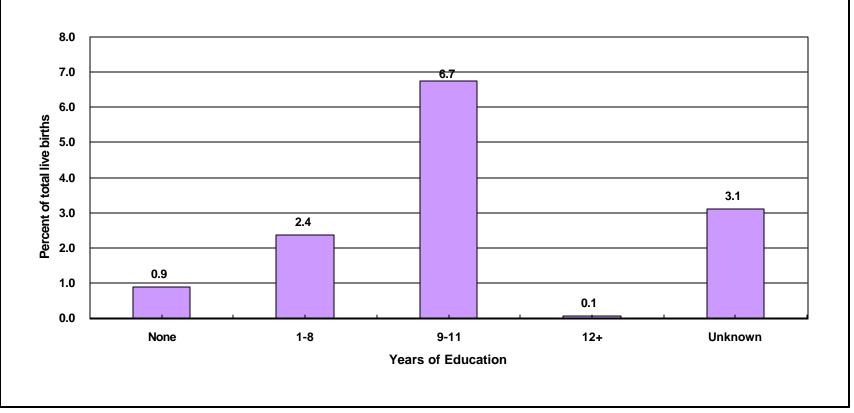

|       | Years of Education |         |        |         |        |         |        |         |         |         |
|-------|--------------------|---------|--------|---------|--------|---------|--------|---------|---------|---------|
|       | None               |         | 1-8    |         | 9-11   |         | 12+    |         | Unknown |         |
| Age   | Number             | Percent | Number | Percent | Number | Percent | Number | Percent | Number  | Percent |
| < 17  | 4                  | 0.9     | 511    | 2.4     | 2,140  | 6.7     | 52     | 0.1     | 68      | 3.1     |
| Total | 448                | 100.0   | 21,733 | 100.0   | 31,755 | 100.0   | 97,400 | 100.0   | 2,187   | 100.0   |

Note: Total number of live births in Los Angeles County in 2001 was 153,523

Source: California Department of Health Services, Center for Health Statistics, Vital Statistics, 2001