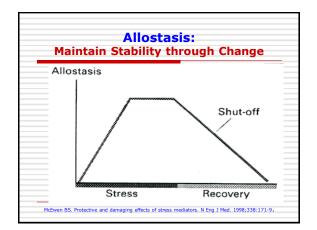

|  |

























#### **Rethinking Preterm Birth**

Vulnerability to preterm delivery may be traced to not only exposure to stress & infection during pregnancy, but host response to stress & infection (e.g. stress reactivity & inflammatory dysregulation) patterned over the life course (early programming & cumulative allostatic load)



#### Take Home Message #1

- Even early prenatal care may be too late
  - To prevent some birth defects
  - To prevent implantation errors
  - To restore allostasis quickly enough to optimize fetal programming

#### Take Home Message #2

An important objective of preconception care is to restore allostasis and optimize women's health before pregnancy

#### Take Home Message #3

Preconception care should address not only clinical factors, but also social det