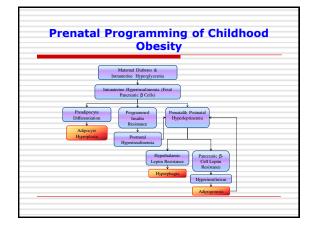

# Why Preconception Care?

| Childhood Overv                                                                                                                                                                                                                                                                                                                                                                                                                                                                                                                                                                                                                                                                                                                                                                                                                                                                                                                                                                                                                                                                                                                                                                                                                                                                                                                                                                                                                                                                                                                                                                                                                                                                                                                                                                                                                                                                                                                                                                                                                                                                                                                                                                                                                                        | eight & Obesity                                                                                                                                                                                                                                                                                                                                                                                                                                                                                                                                                                                                                                                                                                                                                                                                                                                                                                                                                                                                                                                                                                                                                                                                                                                                                                                                                                                                                                                                                                                                                                                                                                                                                                                                                                                                                                                                                                                                                                                                                                                                                                                |  |
|--------------------------------------------------------------------------------------------------------------------------------------------------------------------------------------------------------------------------------------------------------------------------------------------------------------------------------------------------------------------------------------------------------------------------------------------------------------------------------------------------------------------------------------------------------------------------------------------------------------------------------------------------------------------------------------------------------------------------------------------------------------------------------------------------------------------------------------------------------------------------------------------------------------------------------------------------------------------------------------------------------------------------------------------------------------------------------------------------------------------------------------------------------------------------------------------------------------------------------------------------------------------------------------------------------------------------------------------------------------------------------------------------------------------------------------------------------------------------------------------------------------------------------------------------------------------------------------------------------------------------------------------------------------------------------------------------------------------------------------------------------------------------------------------------------------------------------------------------------------------------------------------------------------------------------------------------------------------------------------------------------------------------------------------------------------------------------------------------------------------------------------------------------------------------------------------------------------------------------------------------------|--------------------------------------------------------------------------------------------------------------------------------------------------------------------------------------------------------------------------------------------------------------------------------------------------------------------------------------------------------------------------------------------------------------------------------------------------------------------------------------------------------------------------------------------------------------------------------------------------------------------------------------------------------------------------------------------------------------------------------------------------------------------------------------------------------------------------------------------------------------------------------------------------------------------------------------------------------------------------------------------------------------------------------------------------------------------------------------------------------------------------------------------------------------------------------------------------------------------------------------------------------------------------------------------------------------------------------------------------------------------------------------------------------------------------------------------------------------------------------------------------------------------------------------------------------------------------------------------------------------------------------------------------------------------------------------------------------------------------------------------------------------------------------------------------------------------------------------------------------------------------------------------------------------------------------------------------------------------------------------------------------------------------------------------------------------------------------------------------------------------------------|--|
| Constant State     Constant                                                                                                                              |                                                                                                                                                                                                                                                                                                                                                                                                                                                                                                                                                                                                                                                                                                                                                                                                                                                                                                                                                                                                                                                                                                                                                                                                                                                                                                                                                                                                                                                                                                                                                                                                                                                                                                                                                                                                                                                                                                                                                                                                                                                                                                                                |  |
| Presented Programming of Childho     Freenance Programming     Programming of Childho     Free Programming     Programming of Childho     Free Programming     Programing     Programming     Programming     Programming     Program                                                                                                                              |                                                                                                                                                                                                                                                                                                                                                                                                                                                                                                                                                                                                                                                                                                                                                                                                                                                                                                                                                                                                                                                                                                                                                                                                                                                                                                                                                                                                                                                                                                                                                                                                                                                                                                                                                                                                                                                                                                                                                                                                                                                                                                                                |  |
| Percental Programming of Childher<br>Presard Programming of Childher<br>Johnson & Start Start, Start<br>Organ Starten Start, Start<br>Organ Starten Start, Start Start<br>Starten Childher Start Start Start<br>Starten Childher Start Start Start<br>Starten Childher Start Start Start Start<br>Starten Childher Start Start Start Start<br>Starten Start Start Start Start Start<br>Start Start Start Start Start Start Start<br>Start Start Start Start Start Start Start Start Start<br>Start Start Start Start Start Start Start Start Start Start<br>Start Start Start<br>Start Start Sta                                                                      |                                                                                                                                                                                                                                                                                                                                                                                                                                                                                                                                                                                                                                                                                                                                                                                                                                                                                                                                                                                                                                                                                                                                                                                                                                                                                                                                                                                                                                                                                                                                                                                                                                                                                                                                                                                                                                                                                                                                                                                                                                                                                                                                |  |
| Analisis Nang, Yiting A. Ku, Manalis K.<br>© Spep Nanashkan (Mar) (2016)<br>Manage (Nanu-Nanashi Kan) (2016)<br>Manage (Nanu-Nanu-Nanashi Kan)<br>Manage (Nanu-Nanashi Kan) (2016)<br>Mana |                                                                                                                                                                                                                                                                                                                                                                                                                                                                                                                                                                                                                                                                                                                                                                                                                                                                                                                                                                                                                                                                                                                                                                                                                                                                                                                                                                                                                                                                                                                                                                                                                                                                                                                                                                                                                                                                                                                                                                                                                                                                                                                                |  |
| Analisis Nang, Yiting A. Ku, Manalis K.<br>© Spep Nanashkan (Mar) (2016)<br>Manage (Nanu-Nanashi Kan) (2016)<br>Manage (Nanu-Nanu-Nanashi Kan)<br>Manage (Nanu-Nanashi Kan) (2016)<br>Mana |                                                                                                                                                                                                                                                                                                                                                                                                                                                                                                                                                                                                                                                                                                                                                                                                                                                                                                                                                                                                                                                                                                                                                                                                                                                                                                                                                                                                                                                                                                                                                                                                                                                                                                                                                                                                                                                                                                                                                                                                                                                                                                                                |  |
| Cipro functionarian of the<br>end of the second secon                                                                                                                       | sd Overweight and Obesity                                                                                                                                                                                                                                                                                                                                                                                                                                                                                                                                                                                                                                                                                                                                                                                                                                                                                                                                                                                                                                                                                                                                                                                                                                                                                                                                                                                                                                                                                                                                                                                                                                                                                                                                                                                                                                                                                                                                                                                                                                                                                                      |  |
| Mannar Organiza Torrento de standad entenero de<br>tendo en lo seguinario de Mannar Mannar de Mannar<br>Parte de la construcción de la construcción de la constru-<br>ncia de la construcción de la construcción de la constru-<br>cción de la construcción de la construcción de la constru-<br>cción de la construcción de la construcción de la constru-<br>cción de la construcción de la construcción de la constru-<br>cción de la construcción de la construcción de la constru-<br>cción de la construcción de la construcción de la constru-<br>cción de la construcción de la construcción de la constru-<br>cción de la construcción de la construcción de la constru-<br>cción de la construcción de la construcción de la construcción de<br>la construcción de la construcción de la construcción de la construcción de<br>la construcción de la construcción de la construcción de la construcción de<br>la construcción de la construcción de la construcción de la construcción de<br>la construcción de la construcción de la construcción de la construcción de<br>la construcción de la construcción de la construcción de<br>la construcción de la construcción de la construcción de la construcción de<br>la construcción de la construcción de la construcción de la construcción de<br>la construcción de la construcción de la construcción de la construcción de<br>la construcción de la construcción de la construcción de la construcción de<br>la construcción de la construcción de la construcción de la construcción de<br>la construcción de la construcción de la construcción de la construcción de<br>la construcción de la construcción de la construcción de la construcción de<br>la construcción de la construcción de la construcción de la construcción de<br>la construcción de la construcción de la construcción de la construcción de<br>la construcción de la construcción de la construcción de la construcción de<br>la construcción de la construcción de la construcción de la construcción de<br>la construcción de la construcción de la construcción de la construcción de<br>la construcción de la construcción de la construcción de<br>la construcción de la                                |                                                                                                                                                                                                                                                                                                                                                                                                                                                                                                                                                                                                                                                                                                                                                                                                                                                                                                                                                                                                                                                                                                                                                                                                                                                                                                                                                                                                                                                                                                                                                                                                                                                                                                                                                                                                                                                                                                                                                                                                                                                                                                                                |  |
| Mannar Organiza Torrento de standad entenero de<br>tendo en lo seguinario de Mannar Mannar de Mannar<br>Parte de la construcción de la construcción de la constru-<br>ncia de la construcción de la construcción de la constru-<br>cción de la construcción de la construcción de la constru-<br>cción de la construcción de la construcción de la constru-<br>cción de la construcción de la construcción de la constru-<br>cción de la construcción de la construcción de la constru-<br>cción de la construcción de la construcción de la constru-<br>cción de la construcción de la construcción de la constru-<br>cción de la construcción de la construcción de la constru-<br>cción de la construcción de la construcción de la construcción de<br>la construcción de la construcción de la construcción de la construcción de<br>la construcción de la construcción de la construcción de la construcción de<br>la construcción de la construcción de la construcción de la construcción de<br>la construcción de la construcción de la construcción de la construcción de<br>la construcción de la construcción de la construcción de<br>la construcción de la construcción de la construcción de la construcción de<br>la construcción de la construcción de la construcción de la construcción de<br>la construcción de la construcción de la construcción de la construcción de<br>la construcción de la construcción de la construcción de la construcción de<br>la construcción de la construcción de la construcción de la construcción de<br>la construcción de la construcción de la construcción de la construcción de<br>la construcción de la construcción de la construcción de la construcción de<br>la construcción de la construcción de la construcción de la construcción de<br>la construcción de la construcción de la construcción de la construcción de<br>la construcción de la construcción de la construcción de la construcción de<br>la construcción de la construcción de la construcción de la construcción de<br>la construcción de la construcción de la construcción de la construcción de<br>la construcción de la construcción de la construcción de<br>la construcción de la                                |                                                                                                                                                                                                                                                                                                                                                                                                                                                                                                                                                                                                                                                                                                                                                                                                                                                                                                                                                                                                                                                                                                                                                                                                                                                                                                                                                                                                                                                                                                                                                                                                                                                                                                                                                                                                                                                                                                                                                                                                                                                                                                                                |  |
| Mannar Organiza Torrento de standad entenero de<br>tendo en lo seguinario de Mannar Mannar de Mannar<br>Parte de la construcción de la construcción de la constru-<br>ncia de la construcción de la construcción de la constru-<br>cción de la construcción de la construcción de la constru-<br>cción de la construcción de la construcción de la constru-<br>cción de la construcción de la construcción de la constru-<br>cción de la construcción de la construcción de la constru-<br>cción de la construcción de la construcción de la constru-<br>cción de la construcción de la construcción de la constru-<br>cción de la construcción de la construcción de la constru-<br>cción de la construcción de la construcción de la construcción de<br>la construcción de la construcción de la construcción de la construcción de<br>la construcción de la construcción de la construcción de la construcción de<br>la construcción de la construcción de la construcción de la construcción de<br>la construcción de la construcción de la construcción de la construcción de<br>la construcción de la construcción de la construcción de<br>la construcción de la construcción de la construcción de la construcción de<br>la construcción de la construcción de la construcción de la construcción de<br>la construcción de la construcción de la construcción de la construcción de<br>la construcción de la construcción de la construcción de la construcción de<br>la construcción de la construcción de la construcción de la construcción de<br>la construcción de la construcción de la construcción de la construcción de<br>la construcción de la construcción de la construcción de la construcción de<br>la construcción de la construcción de la construcción de la construcción de<br>la construcción de la construcción de la construcción de la construcción de<br>la construcción de la construcción de la construcción de la construcción de<br>la construcción de la construcción de la construcción de la construcción de<br>la construcción de la construcción de la construcción de la construcción de<br>la construcción de la construcción de la construcción de<br>la construcción de la                                |                                                                                                                                                                                                                                                                                                                                                                                                                                                                                                                                                                                                                                                                                                                                                                                                                                                                                                                                                                                                                                                                                                                                                                                                                                                                                                                                                                                                                                                                                                                                                                                                                                                                                                                                                                                                                                                                                                                                                                                                                                                                                                                                |  |
| Mannar Organiza Torrento de standad entenero de<br>tendo en lo seguinario de Mannar Mannar de Mannar<br>Parte de la construcción de la construcción de la constru-<br>ncia de la construcción de la construcción de la constru-<br>cción de la construcción de la construcción de la constru-<br>cción de la construcción de la construcción de la constru-<br>cción de la construcción de la construcción de la constru-<br>cción de la construcción de la construcción de la constru-<br>cción de la construcción de la construcción de la constru-<br>cción de la construcción de la construcción de la constru-<br>cción de la construcción de la construcción de la constru-<br>cción de la construcción de la construcción de la construcción de<br>la construcción de la construcción de la construcción de la construcción de<br>la construcción de la construcción de la construcción de la construcción de<br>la construcción de la construcción de la construcción de la construcción de<br>la construcción de la construcción de la construcción de la construcción de<br>la construcción de la construcción de la construcción de<br>la construcción de la construcción de la construcción de la construcción de<br>la construcción de la construcción de la construcción de la construcción de<br>la construcción de la construcción de la construcción de la construcción de<br>la construcción de la construcción de la construcción de la construcción de<br>la construcción de la construcción de la construcción de la construcción de<br>la construcción de la construcción de la construcción de la construcción de<br>la construcción de la construcción de la construcción de la construcción de<br>la construcción de la construcción de la construcción de la construcción de<br>la construcción de la construcción de la construcción de la construcción de<br>la construcción de la construcción de la construcción de la construcción de<br>la construcción de la construcción de la construcción de la construcción de<br>la construcción de la construcción de la construcción de la construcción de<br>la construcción de la construcción de la construcción de<br>la construcción de la                                |                                                                                                                                                                                                                                                                                                                                                                                                                                                                                                                                                                                                                                                                                                                                                                                                                                                                                                                                                                                                                                                                                                                                                                                                                                                                                                                                                                                                                                                                                                                                                                                                                                                                                                                                                                                                                                                                                                                                                                                                                                                                                                                                |  |
| primal preparation (* Oklikowi z rozwaji pod obrzy-<br>and dosta in traphistorie to Schiwenski, pasitor and poly-<br>pika).<br>Jistori a spanade nome of shorearda atoki<br>atoki shorearda in traphistoria atoki<br>atoki shorearda intervisiona atoki shorearda atoki<br>atoki shorearda intervisiona atoki shorearda atoki<br>atoki shorearda intervisiona atoki shorearda atoki<br>shorearda atoki shorearda atoki shorearda atoki shorearda<br>atoki shorearda atoki shorearda atoki shorearda atoki shorearda<br>atoki shorearda atoki shorearda atoki shorearda atoki shorearda atoki shorearda<br>atoki shorearda atoki shorearda atoki shorearda atoki shorearda atoki shorearda atoki shorearda<br>atoki shorearda atoki shorearda atoki shorearda atoki shorearda atoki shorearda atoki shorearda atoki shorearda<br>atoki shorearda atoki shorearda atoki shorearda atoki shorearda atoki shorearda atoki shorearda atoki shorearda<br>atoki shorearda atoki shorearda atoki shorearda atoki shorearda atoki shorearda atoki shorearda atoki shorearda<br>atoki shorearda atoki shorearda atoki shorearda atoki shorearda atoki shorearda atoki shorearda atoki shorearda<br>atoki shorearda atoki shorearda atoki shorearda atoki shorearda atoki shorearda atoki shorearda atoki shorearda<br>atoki shorearda atoki                                                                      |                                                                                                                                                                                                                                                                                                                                                                                                                                                                                                                                                                                                                                                                                                                                                                                                                                                                                                                                                                                                                                                                                                                                                                                                                                                                                                                                                                                                                                                                                                                                                                                                                                                                                                                                                                                                                                                                                                                                                                                                                                                                                                                                |  |
| primal preparation (* Oklikowi z rozwaji pod obrzy-<br>and dosta in traphistorie to Schiwenski, pasitor and poly-<br>pika).<br>Jistori a spanade nome of shorearda atoki<br>atoki shorearda in traphistoria atoki<br>atoki shorearda intervisiona atoki shorearda atoki<br>atoki shorearda intervisiona atoki shorearda atoki<br>atoki shorearda intervisiona atoki shorearda atoki<br>shorearda atoki shorearda atoki shorearda atoki shorearda<br>atoki shorearda atoki shorearda atoki shorearda atoki shorearda<br>atoki shorearda atoki shorearda atoki shorearda atoki shorearda atoki shorearda<br>atoki shorearda atoki shorearda atoki shorearda atoki shorearda atoki shorearda atoki shorearda<br>atoki shorearda atoki shorearda atoki shorearda atoki shorearda atoki shorearda atoki shorearda atoki shorearda<br>atoki shorearda atoki shorearda atoki shorearda atoki shorearda atoki shorearda atoki shorearda atoki shorearda<br>atoki shorearda atoki shorearda atoki shorearda atoki shorearda atoki shorearda atoki shorearda atoki shorearda<br>atoki shorearda atoki shorearda atoki shorearda atoki shorearda atoki shorearda atoki shorearda atoki shorearda<br>atoki shorearda atoki shorearda atoki shorearda atoki shorearda atoki shorearda atoki shorearda atoki shorearda<br>atoki shorearda atoki                                                                      | white of children of the second of the secon |  |
| picky.<br>Minister A symmetric review of observational mode<br>manning the statistically inverse present express<br>and induktion reversing and strong was conducted<br>using WKORE problems. The strong was included                                                                                                                                                                                                                                                                                                                                                                                                                                                                                                                                                                                                                                                                                                                                                                                                                                                                                                                                                                                                                                                                                                                                                                                                                                                                                                                                                                                                                                                                                                                                                                                                                                                                                                                                                                                                                                                                                                                                                                                                                                  |                                                                                                                                                                                                                                                                                                                                                                                                                                                                                                                                                                                                                                                                                                                                                                                                                                                                                                                                                                                                                                                                                                                                                                                                                                                                                                                                                                                                                                                                                                                                                                                                                                                                                                                                                                                                                                                                                                                                                                                                                                                                                                                                |  |
| reacting the relationship between provide expected<br>and childrend researches and density was concluded<br>using WEXCOM, publicles. The order schedul blander                                                                                                                                                                                                                                                                                                                                                                                                                                                                                                                                                                                                                                                                                                                                                                                                                                                                                                                                                                                                                                                                                                                                                                                                                                                                                                                                                                                                                                                                                                                                                                                                                                                                                                                                                                                                                                                                                                                                                                                                                                                                                         |                                                                                                                                                                                                                                                                                                                                                                                                                                                                                                                                                                                                                                                                                                                                                                                                                                                                                                                                                                                                                                                                                                                                                                                                                                                                                                                                                                                                                                                                                                                                                                                                                                                                                                                                                                                                                                                                                                                                                                                                                                                                                                                                |  |
| and childrend researche and develop was concluded<br>using MXXXX publicate. The arcive included libration                                                                                                                                                                                                                                                                                                                                                                                                                                                                                                                                                                                                                                                                                                                                                                                                                                                                                                                                                                                                                                                                                                                                                                                                                                                                                                                                                                                                                                                                                                                                                                                                                                                                                                                                                                                                                                                                                                                                                                                                                                                                                                                                              | around 1.5 to 2.8. The besingeral mechanisms multilating<br>force enhancements are associated by particular planet                                                                                                                                                                                                                                                                                                                                                                                                                                                                                                                                                                                                                                                                                                                                                                                                                                                                                                                                                                                                                                                                                                                                                                                                                                                                                                                                                                                                                                                                                                                                                                                                                                                                                                                                                                                                                                                                                                                                                                                                             |  |
|                                                                                                                                                                                                                                                                                                                                                                                                                                                                                                                                                                                                                                                                                                                                                                                                                                                                                                                                                                                                                                                                                                                                                                                                                                                                                                                                                                                                                                                                                                                                                                                                                                                                                                                                                                                                                                                                                                                                                                                                                                                                                                                                                                                                                                                        |                                                                                                                                                                                                                                                                                                                                                                                                                                                                                                                                                                                                                                                                                                                                                                                                                                                                                                                                                                                                                                                                                                                                                                                                                                                                                                                                                                                                                                                                                                                                                                                                                                                                                                                                                                                                                                                                                                                                                                                                                                                                                                                                |  |
|                                                                                                                                                                                                                                                                                                                                                                                                                                                                                                                                                                                                                                                                                                                                                                                                                                                                                                                                                                                                                                                                                                                                                                                                                                                                                                                                                                                                                                                                                                                                                                                                                                                                                                                                                                                                                                                                                                                                                                                                                                                                                                                                                                                                                                                        |                                                                                                                                                                                                                                                                                                                                                                                                                                                                                                                                                                                                                                                                                                                                                                                                                                                                                                                                                                                                                                                                                                                                                                                                                                                                                                                                                                                                                                                                                                                                                                                                                                                                                                                                                                                                                                                                                                                                                                                                                                                                                                                                |  |
| Jamary 1875 and December 2007. Pressal opposition in and country and the second charges and second s                                                                                                                         | el childhout overveight and obesty. MCIT records,<br>matter, and online need to consider the around period a                                                                                                                                                                                                                                                                                                                                                                                                                                                                                                                                                                                                                                                                                                                                                                                                                                                                                                                                                                                                                                                                                                                                                                                                                                                                                                                                                                                                                                                                                                                                                                                                                                                                                                                                                                                                                                                                                                                                                                                                                   |  |
| tions manked, and provey study missions was shall be                                                                                                                                                                                                                                                                                                                                                                                                                                                                                                                                                                                                                                                                                                                                                                                                                                                                                                                                                                                                                                                                                                                                                                                                                                                                                                                                                                                                                                                                                                                                                                                                                                                                                                                                                                                                                                                                                                                                                                                                                                                                                                                                                                                                   | mindow of appointedly for clearity percention.                                                                                                                                                                                                                                                                                                                                                                                                                                                                                                                                                                                                                                                                                                                                                                                                                                                                                                                                                                                                                                                                                                                                                                                                                                                                                                                                                                                                                                                                                                                                                                                                                                                                                                                                                                                                                                                                                                                                                                                                                                                                                 |  |
| converges or checky as reasonand by body many inde-                                                                                                                                                                                                                                                                                                                                                                                                                                                                                                                                                                                                                                                                                                                                                                                                                                                                                                                                                                                                                                                                                                                                                                                                                                                                                                                                                                                                                                                                                                                                                                                                                                                                                                                                                                                                                                                                                                                                                                                                                                                                                                                                                                                                    |                                                                                                                                                                                                                                                                                                                                                                                                                                                                                                                                                                                                                                                                                                                                                                                                                                                                                                                                                                                                                                                                                                                                                                                                                                                                                                                                                                                                                                                                                                                                                                                                                                                                                                                                                                                                                                                                                                                                                                                                                                                                                                                                |  |
| (BM) for childran ages 5 to 21.<br>Restin: Pour stars included makes of present exposure                                                                                                                                                                                                                                                                                                                                                                                                                                                                                                                                                                                                                                                                                                                                                                                                                                                                                                                                                                                                                                                                                                                                                                                                                                                                                                                                                                                                                                                                                                                                                                                                                                                                                                                                                                                                                                                                                                                                                                                                                                                                                                                                                               |                                                                                                                                                                                                                                                                                                                                                                                                                                                                                                                                                                                                                                                                                                                                                                                                                                                                                                                                                                                                                                                                                                                                                                                                                                                                                                                                                                                                                                                                                                                                                                                                                                                                                                                                                                                                                                                                                                                                                                                                                                                                                                                                |  |
| to more addition to addition to addition to addition of a distribution of a distribution of a distribution and and                                                                                                                                                                                                                                                                                                                                                                                                                                                                                                                                                                                                                                                                                                                                                                                                                                                                                                                                                                                                                                                                                                                                                                                                                                                                                                                                                                                                                                                                                                                                                                                                                                                                                                                                                                                                                                                                                                                                                                                                                                                                                                                                     | programming Oresoluted Advent Material<br>endeskiller: Operate resulting                                                                                                                                                                                                                                                                                                                                                                                                                                                                                                                                                                                                                                                                                                                                                                                                                                                                                                                                                                                                                                                                                                                                                                                                                                                                                                                                                                                                                                                                                                                                                                                                                                                                                                                                                                                                                                                                                                                                                                                                                                                       |  |
| with the highest quality study separating an odds take of                                                                                                                                                                                                                                                                                                                                                                                                                                                                                                                                                                                                                                                                                                                                                                                                                                                                                                                                                                                                                                                                                                                                                                                                                                                                                                                                                                                                                                                                                                                                                                                                                                                                                                                                                                                                                                                                                                                                                                                                                                                                                                                                                                                              |                                                                                                                                                                                                                                                                                                                                                                                                                                                                                                                                                                                                                                                                                                                                                                                                                                                                                                                                                                                                                                                                                                                                                                                                                                                                                                                                                                                                                                                                                                                                                                                                                                                                                                                                                                                                                                                                                                                                                                                                                                                                                                                                |  |
| additional overweight of 1.4 (195 Cl. 1.8-1.0). The Dead<br>families analy found that represent to conternal understation                                                                                                                                                                                                                                                                                                                                                                                                                                                                                                                                                                                                                                                                                                                                                                                                                                                                                                                                                                                                                                                                                                                                                                                                                                                                                                                                                                                                                                                                                                                                                                                                                                                                                                                                                                                                                                                                                                                                                                                                                                                                                                                              | Childhood overweight and shouly is a proving problem in                                                                                                                                                                                                                                                                                                                                                                                                                                                                                                                                                                                                                                                                                                                                                                                                                                                                                                                                                                                                                                                                                                                                                                                                                                                                                                                                                                                                                                                                                                                                                                                                                                                                                                                                                                                                                                                                                                                                                                                                                                                                        |  |
| sunds year out of the second and the                                                                                                                         |                                                                                                                                                                                                                                                                                                                                                                                                                                                                                                                                                                                                                                                                                                                                                                                                                                                                                                                                                                                                                                                                                                                                                                                                                                                                                                                                                                                                                                                                                                                                                                                                                                                                                                                                                                                                                                                                                                                                                                                                                                                                                                                                |  |
|                                                                                                                                                                                                                                                                                                                                                                                                                                                                                                                                                                                                                                                                                                                                                                                                                                                                                                                                                                                                                                                                                                                                                                                                                                                                                                                                                                                                                                                                                                                                                                                                                                                                                                                                                                                                                                                                                                                                                                                                                                                                                                                                                                                                                                                        | hood overveight is the U.S. replied between 1907 and 2000<br>U.S. Sinker approximately 1 in 0 (1907) U.S. visiking an                                                                                                                                                                                                                                                                                                                                                                                                                                                                                                                                                                                                                                                                                                                                                                                                                                                                                                                                                                                                                                                                                                                                                                                                                                                                                                                                                                                                                                                                                                                                                                                                                                                                                                                                                                                                                                                                                                                                                                                                          |  |
| The statement The systemes requested as the paper are the authors' and<br>the ant mercanicle office the space or patients of the institutions with                                                                                                                                                                                                                                                                                                                                                                                                                                                                                                                                                                                                                                                                                                                                                                                                                                                                                                                                                                                                                                                                                                                                                                                                                                                                                                                                                                                                                                                                                                                                                                                                                                                                                                                                                                                                                                                                                                                                                                                                                                                                                                     | one recepts with applicant mind when dispation. For m-                                                                                                                                                                                                                                                                                                                                                                                                                                                                                                                                                                                                                                                                                                                                                                                                                                                                                                                                                                                                                                                                                                                                                                                                                                                                                                                                                                                                                                                                                                                                                                                                                                                                                                                                                                                                                                                                                                                                                                                                                                                                         |  |
| which the unders an additional                                                                                                                                                                                                                                                                                                                                                                                                                                                                                                                                                                                                                                                                                                                                                                                                                                                                                                                                                                                                                                                                                                                                                                                                                                                                                                                                                                                                                                                                                                                                                                                                                                                                                                                                                                                                                                                                                                                                                                                                                                                                                                                                                                                                                         | ample, analty 1 in 4 (21%) con-Hispanic black girls ages<br>6 to 19 are everyneight, a periodolar alasen twice that of                                                                                                                                                                                                                                                                                                                                                                                                                                                                                                                                                                                                                                                                                                                                                                                                                                                                                                                                                                                                                                                                                                                                                                                                                                                                                                                                                                                                                                                                                                                                                                                                                                                                                                                                                                                                                                                                                                                                                                                                         |  |
| 1.4 Strange T.A. San MC. San<br>Department of Operations and Operations                                                                                                                                                                                                                                                                                                                                                                                                                                                                                                                                                                                                                                                                                                                                                                                                                                                                                                                                                                                                                                                                                                                                                                                                                                                                                                                                                                                                                                                                                                                                                                                                                                                                                                                                                                                                                                                                                                                                                                                                                                                                                                                                                                                |                                                                                                                                                                                                                                                                                                                                                                                                                                                                                                                                                                                                                                                                                                                                                                                                                                                                                                                                                                                                                                                                                                                                                                                                                                                                                                                                                                                                                                                                                                                                                                                                                                                                                                                                                                                                                                                                                                                                                                                                                                                                                                                                |  |
| Developing International and International Con-                                                                                                                                                                                                                                                                                                                                                                                                                                                                                                                                                                                                                                                                                                                                                                                                                                                                                                                                                                                                                                                                                                                                                                                                                                                                                                                                                                                                                                                                                                                                                                                                                                                                                                                                                                                                                                                                                                                                                                                                                                                                                                                                                                                                        | Overergic and about has equilibria Milesy communications on the health and well-being of citables 12, 20,                                                                                                                                                                                                                                                                                                                                                                                                                                                                                                                                                                                                                                                                                                                                                                                                                                                                                                                                                                                                                                                                                                                                                                                                                                                                                                                                                                                                                                                                                                                                                                                                                                                                                                                                                                                                                                                                                                                                                                                                                      |  |
| i kon                                                                                                                                                                                                                                                                                                                                                                                                                                                                                                                                                                                                                                                                                                                                                                                                                                                                                                                                                                                                                                                                                                                                                                                                                                                                                                                                                                                                                                                                                                                                                                                                                                                                                                                                                                                                                                                                                                                                                                                                                                                                                                                                                                                                                                                  | Childhood chody is an existent with carts-sear Type 8 day                                                                                                                                                                                                                                                                                                                                                                                                                                                                                                                                                                                                                                                                                                                                                                                                                                                                                                                                                                                                                                                                                                                                                                                                                                                                                                                                                                                                                                                                                                                                                                                                                                                                                                                                                                                                                                                                                                                                                                                                                                                                      |  |
| Department of Community Holds Waterson and Art Comm<br>for Healther Californ, Names or Art Community,                                                                                                                                                                                                                                                                                                                                                                                                                                                                                                                                                                                                                                                                                                                                                                                                                                                                                                                                                                                                                                                                                                                                                                                                                                                                                                                                                                                                                                                                                                                                                                                                                                                                                                                                                                                                                                                                                                                                                                                                                                                                                                                                                  | here adding, hyperstation, actualed a synthesis, and simp-<br>spece. It is also acred and with cognitive or inductival in-                                                                                                                                                                                                                                                                                                                                                                                                                                                                                                                                                                                                                                                                                                                                                                                                                                                                                                                                                                                                                                                                                                                                                                                                                                                                                                                                                                                                                                                                                                                                                                                                                                                                                                                                                                                                                                                                                                                                                                                                     |  |
| B. Dagdard, J. Malan, Paula and S. Malani,<br>W.C. & Halani, J. Malani, Europe,<br>Nucl. Nature 11, 1997 (Sci. Networks, CA. Wells, 1975), 2018.                                                                                                                                                                                                                                                                                                                                                                                                                                                                                                                                                                                                                                                                                                                                                                                                                                                                                                                                                                                                                                                                                                                                                                                                                                                                                                                                                                                                                                                                                                                                                                                                                                                                                                                                                                                                                                                                                                                                                                                                                                                                                                       |                                                                                                                                                                                                                                                                                                                                                                                                                                                                                                                                                                                                                                                                                                                                                                                                                                                                                                                                                                                                                                                                                                                                                                                                                                                                                                                                                                                                                                                                                                                                                                                                                                                                                                                                                                                                                                                                                                                                                                                                                                                                                                                                |  |
| Box W1775, Loc Augusts, CX 80801 (275, 1713,<br>1. anal) anticiparts also                                                                                                                                                                                                                                                                                                                                                                                                                                                                                                                                                                                                                                                                                                                                                                                                                                                                                                                                                                                                                                                                                                                                                                                                                                                                                                                                                                                                                                                                                                                                                                                                                                                                                                                                                                                                                                                                                                                                                                                                                                                                                                                                                                              | a viceosa eyele including school avoidance [7]. Childhood<br>abouty inclusioning/a pair abalthood [3]. St. abouty forcessed                                                                                                                                                                                                                                                                                                                                                                                                                                                                                                                                                                                                                                                                                                                                                                                                                                                                                                                                                                                                                                                                                                                                                                                                                                                                                                                                                                                                                                                                                                                                                                                                                                                                                                                                                                                                                                                                                                                                                                                                    |  |
|                                                                                                                                                                                                                                                                                                                                                                                                                                                                                                                                                                                                                                                                                                                                                                                                                                                                                                                                                                                                                                                                                                                                                                                                                                                                                                                                                                                                                                                                                                                                                                                                                                                                                                                                                                                                                                                                                                                                                                                                                                                                                                                                                                                                                                                        |                                                                                                                                                                                                                                                                                                                                                                                                                                                                                                                                                                                                                                                                                                                                                                                                                                                                                                                                                                                                                                                                                                                                                                                                                                                                                                                                                                                                                                                                                                                                                                                                                                                                                                                                                                                                                                                                                                                                                                                                                                                                                                                                |  |